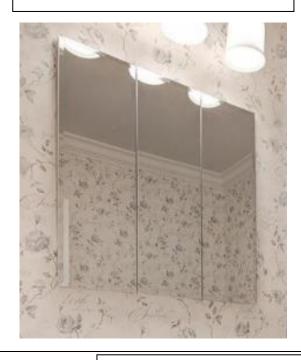

# **MEDICINE CABINET**

MODEL#: ZEU 6040-3D (2)

# **ZEUS COLLECTION**

### **FEATURES:**

- 18 + 24 + 18 X 40" FULLY MIRRORED DOORS.
- FOUR ADJUSTABLE 3/8" THICK HIGH POLISHED GLASS SHELVES. BEHIND DOORS.
- INFINITELY ADJUSTABLE SHELVING WITH LOCKDOWN MECHANISM (NO HOLES IN CABINET).
- 165-DEGREE PROPRIETARY SOFT CLOSE HEAVY DUTY HINGES.
- LEFT DOOR HINGED ON RIGHT, CENTER AND RIGHT DOORS HINGED ON LEFT AS A STANDARD OFFERING SURROUND VIEW OF YOUR HEAD.
- HIGH RESOLUTION SILVER PLATE GLASS MIRRORS FRONT, BACK OF DOOR AND BACK WALL.
- BACK WALL MIRROR FULLY SEALED.
- PACKED IN FOUR WALL (FOLDED DOUBLE WALL) CORRUGATION.